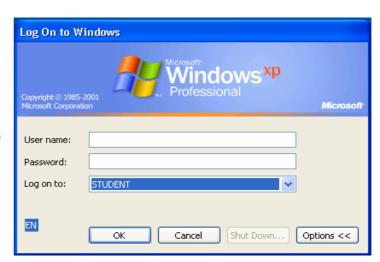

The Computer Lab (at Rm 232A-C, 2<sup>nd</sup> Floor, Lady Shaw Building) is opened for all ICCM2004 participants from **8:30 a.m.** – **7:00 p.m.** daily.

A <u>shared</u> PC window account is provided for you to login at any one of the computers in the Lab. The computer account is as follows:

Username : iccm2004
Password : 1217inCU

(password is case-sensitive)

(Please press the keys Ctrl-Alt-Delete to bring up the logon screen)